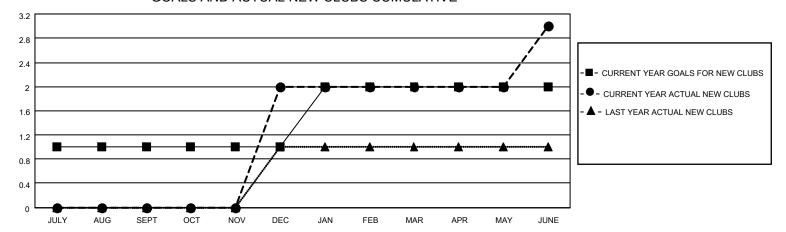

#### GOALS AND ACTUAL NEW CLUBS CUMULATIVE

## District 301A3

| Clubs RESULTS FOR 2021-2022 |   |   |   | Members RESULTS FOR 2021-2022 |    |     |     |
|-----------------------------|---|---|---|-------------------------------|----|-----|-----|
|                             |   |   |   |                               |    |     |     |
| JULY/AUG/SEPT               | 1 | 0 | 5 | JULY/AUG/SEPT                 | 10 | 45  | 113 |
| OCT/NOV/DEC                 | 0 | 2 | 0 | OCT/NOV/DEC                   | 0  | 101 | 71  |
| JAN/FEB/MAR                 | 1 | 0 | 0 | JAN/FEB/MAR                   | 10 | 61  | 10  |
| APR/MAY/JUNE                | 0 | 1 | 2 | APR/MAY/JUNE                  | 0  | 32  | 103 |