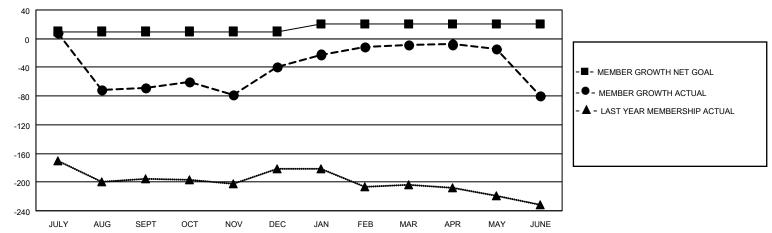

#### GOALS AND ACTUAL MEMBERS CUMULATIVE

| DROPPED CLUBS: 7 |     | 20 CLUBS OF 41 ADDED 1 OR<br>MORE NEW MEMBERS | GENDER DISTRIBUTION                 |              |  |
|------------------|-----|-----------------------------------------------|-------------------------------------|--------------|--|
|                  |     | WORE NEW WEINBERS                             | MALE                                | 539 (52.74%) |  |
|                  |     |                                               | FEMALE                              | 483 (47.26%) |  |
| DROPPED MEMBERS  |     |                                               | NON BINARY                          | 0 (0.00%)    |  |
|                  |     |                                               | PREFER NOT TO ANSWER                | 0 (0.00%)    |  |
| DECEASED         | 8   |                                               |                                     | ,            |  |
| CLUB CANCELLED   | 124 | CLICK HERE FOR CUMULATIVE                     | TOTAL FAMILY UNIT MEMBERS           | 438          |  |
| OTHER            | 165 | MEMBERSHIP DATA                               |                                     |              |  |
| TOTAL            | 297 |                                               | FAMILY MEMBERS PAYING HALF DUES 288 |              |  |
|                  |     |                                               |                                     |              |  |

## District 301A3

| Clubs RESULTS FOR 2021-2022 |   |   |   | Members RESULTS FOR 2021-2022 |    |     |     |
|-----------------------------|---|---|---|-------------------------------|----|-----|-----|
|                             |   |   |   |                               |    |     |     |
| JULY/AUG/SEPT               | 1 | 0 | 5 | JULY/AUG/SEPT                 | 10 | 45  | 113 |
| OCT/NOV/DEC                 | 0 | 2 | 0 | OCT/NOV/DEC                   | 0  | 101 | 71  |
| JAN/FEB/MAR                 | 1 | 0 | 0 | JAN/FEB/MAR                   | 10 | 61  | 10  |
| APR/MAY/JUNE                | 0 | 1 | 2 | APR/MAY/JUNE                  | 0  | 32  | 103 |